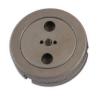

## Brake Adaptor Set - Adjustable

A three piece set of essential brake caliper rewind adaptors to fit a huge range of vehicles. Two of the adaptors have adjustable pins and the third adaptor allows the adjustable adaptors to be used with a 3/8" drive wind back tool (such as Laser Part No.1314). Also compatible with two-pin windback tools (such as Laser Part No. 3935).

## **Additional Information**

- Applications include: Audi, BMW, Iveco Daily, Renault, Range Rover Evoque, Seat, Volkswagen and Volvo.
- Includes magnetic 2 Pin Drive to 3/8"D adaptor.
- · Adjustable two pin adaptor fits hundreds of cars.
- Adjustable three pin adaptor only to be used with Electronic Park Brake (EPB) tools.
- Can be used with Laser's Brake Caliper Rewind Tools, Part Nos: 3993, 3991, 5626, 3835, 5605, 3940, 4511 and 5094.