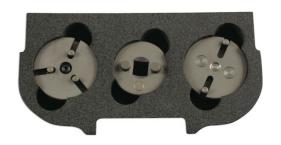

## Brake Adaptor Set - Adjustable

A three piece set of essential brake caliper rewind adaptors to fit a huge range of vehicles. Two of the adaptors have adjustable pins and the third adaptor allows the adjustable adaptors to be used with a 3/8" drive wind back tool (such as Laser Part No.1314). Also compatible with two-pin windback tools (such as Laser Part No. 3935).

## **Additional Information**

- Applications include: Audi, BMW, Iveco Daily, Renault, Range Rover Evoque, Seat, Volkswagen and Volvo.
- Includes magnetic 2 Pin Drive to 3/8"D adaptor.
- · Adjustable two pin adaptor fits hundreds of cars.
- Adjustable three pin adaptor only to be used with Electronic Park Brake (EPB) tools.
- Can be used with Laser's Brake Caliper Rewind Tools, Part Nos: 3993, 3991, 5626, 3835, 5605, 3940, 4511 and 5094.