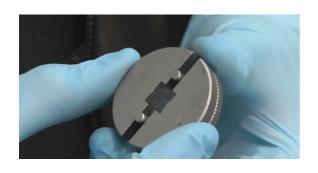

## Brake Adaptor Set - Adjustable

A three piece set of essential brake caliper rewind adaptors to fit a huge range of vehicles. Two of the adaptors have adjustable pins and the third adaptor allows the adjustable adaptors to be used with a 3/8" drive wind back tool (such as Laser Part No.1314). Also compatible with two-pin windback tools (such as Laser Part No. 3935).