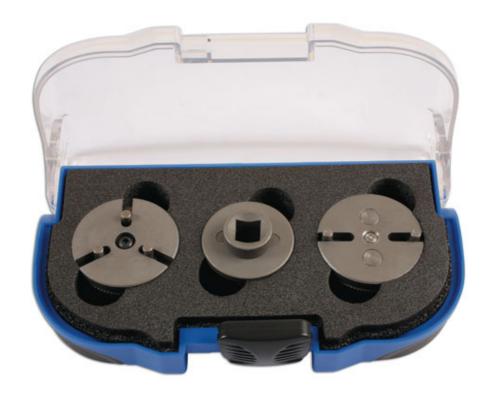

## Brake Adaptor Set - Adjustable

A three piece set of essential brake caliper rewind adaptors to fit a huge range of vehicles. Two of the adaptors have adjustable pins and the third adaptor allows the adjustable adaptors to be used with a 3/8" drive wind back tool (such as Laser Part No.1314). Also compatible with two-pin windback tools (such as Laser Part No. 3935).

## **Additional Information**

- Applications include: Audi, BMW, Iveco Daily, Renault, Range Rover Evoque, Seat, Volkswagen and Volvo.
- Includes magnetic 2 Pin Drive to 3/8"D adaptor.
- · Adjustable two pin adaptor fits hundreds of cars.
- Adjustable three pin adaptor only to be used with Electronic Park Brake (EPB) tools.
- Can be used with Laser's Brake Caliper Rewind Tools, Part Nos: 3993, 3991, 5626, 3835, 5605, 3940, 4511 and 5094.