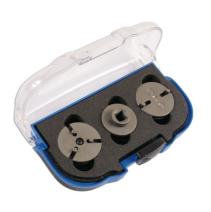

## Brake Adaptor Set - Adjustable

A three piece set of essential brake caliper rewind adaptors to fit a huge range of vehicles. Two of the adaptors have adjustable pins and the third adaptor allows the adjustable adaptors to be used with a 3/8" drive wind back tool (such as Laser Part No.1314). Also compatible with two-pin windback tools (such as Laser Part No. 3935).

## **Additional Information**

- Applications include: Audi, BMW, Iveco Daily, Renault, Range Rover Evoque, Seat, Volkswagen and Volvo.
- Includes magnetic 2 Pin Drive to 3/8"D adaptor.
- · Adjustable two pin adaptor fits hundreds of cars.
- Adjustable three pin adaptor only to be used with Electronic Park Brake (EPB) tools.
- Can be used with Laser's Brake Caliper Rewind Tools, Part Nos: 3993, 3991, 5626, 3835, 5605, 3940, 4511 and 5094.