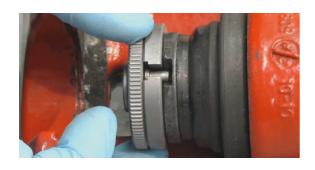

## Brake Adaptor Set - Adjustable

A three piece set of essential brake caliper rewind adaptors to fit a huge range of vehicles. Two of the adaptors have adjustable pins and the third adaptor allows the adjustable adaptors to be used with a 3/8" drive wind back tool (such as Laser Part No.1314). Also compatible with two-pin windback tools (such as Laser Part No. 3935).

## **Additional Information**

- Applications include: Audi, BMW, Iveco Daily, Renault, Range Rover Evoque, Seat, Volkswagen and Volvo.
- Includes magnetic 2 Pin Drive to 3/8"D adaptor.
- · Adjustable two pin adaptor fits hundreds of cars.
- Adjustable three pin adaptor only to be used with Electronic Park Brake (EPB) tools.
- Can be used with Laser's Brake Caliper Rewind Tools, Part Nos: 3993, 3991, 5626, 3835, 5605, 3940, 4511 and 5094.