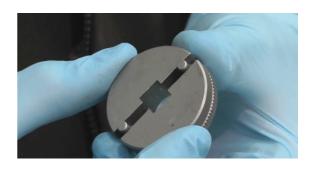

## Brake Adaptor Set - Adjustable

A three piece set of essential brake caliper rewind adaptors to fit a huge range of vehicles. Two of the adaptors have adjustable pins and the third adaptor allows the adjustable adaptors to be used with a 3/8" drive wind back tool (such as Laser Part No.1314). Also compatible with two-pin windback tools (such as Laser Part No. 3935).

## **Additional Information**

- Applications include: Audi, BMW, Iveco Daily, Renault, Range Rover Evoque, Seat, Volkswagen and Volvo.
- Includes magnetic 2 Pin Drive to 3/8"D adaptor.
- · Adjustable two pin adaptor fits hundreds of cars.
- Adjustable three pin adaptor only to be used with Electronic Park Brake (EPB) tools.
- Can be used with Laser's Brake Caliper Rewind Tools, Part Nos: 3993, 3991, 5626, 3835, 5605, 3940, 4511 and 5094.